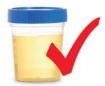

## Your stool will tell you when you are ready.

Dark & murky

Not OK

Brown & murkey

**Not OK** 

Dark orange & semi-clear

Not OK

Light orange & mostly-clear

Almost there!

Yellow & clear like urine

YOU'RE READY!