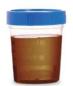

## Your stool will tell you when you are ready.

Dark & murky

Not OK

Brown & murkey

**Not OK** 

Dark orange & semi-clear

Not OK

Light orange & mostly-clear

Almost there!

Yellow & clear like urine

YOU'RE READY!